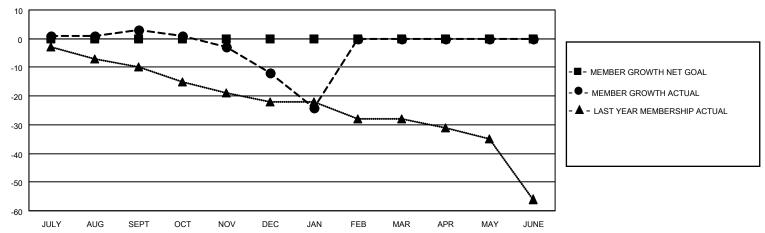

# GOALS AND ACTUAL MEMBERS CUMULATIVE

| DROPPED CLUBS: 2 |    | 12 CLUBS OF 24 ADDED 1 OR<br>MORE NEW MEMBERS | GENDER DISTRIBUTION                |              |  |
|------------------|----|-----------------------------------------------|------------------------------------|--------------|--|
|                  |    | MORE NEW MEMBERS                              | MALE 309 (59.65%)                  |              |  |
|                  |    |                                               | FEMALE                             | 209 (40.35%) |  |
| DROPPED MEMBERS  |    |                                               | NON BINARY                         | 0 (0.00%)    |  |
| DEGEAGED         | 0  |                                               | PREFER NOT TO ANSWER               | 0 (0.00%)    |  |
| DECEASED         | 8  |                                               |                                    |              |  |
| CLUB CANCELLED   | 12 | CLICK HERE FOR CUMULATIVE                     | TOTAL FAMILY UNIT MEMBERS 186      |              |  |
| OTHER            | 28 | MEMBERSHIP DATA                               |                                    |              |  |
| TOTAL            | 48 |                                               | FAMILY MEMBERS PAYING HALF DUES 94 |              |  |
|                  |    |                                               |                                    |              |  |